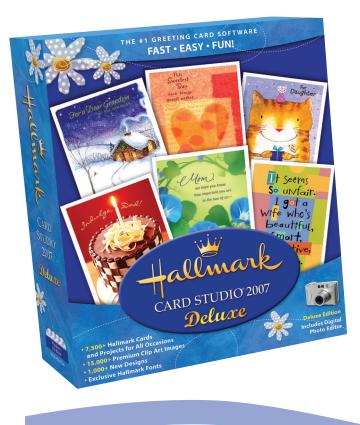

## Hallmark<sup>®</sup> Card Studio<sup>®</sup> Deluxe 2007

## The #1 Greeting Card Software

| Ship Date          | 10/1/06                                                                                                    |
|--------------------|------------------------------------------------------------------------------------------------------------|
| Part<br>Numbers    | Nova: HMW<br>Ingram Micro: TBD<br>Navarre: TBD                                                             |
| Box<br>Dimensions  | 9 <sup>1</sup> / <sub>2</sub> x 7 <sup>7</sup> / <sub>8</sub> x 2<br>.95 lbs.                              |
| Case<br>Dimensions | 10 <sup>1</sup> / <sub>4</sub> x 9 <sup>1</sup> / <sub>8</sub> x 21 <sup>1</sup> / <sub>8</sub><br>11 lbs. |
| Case Count         | 10                                                                                                         |
| Street Price       | \$49.99                                                                                                    |
|                    |                                                                                                            |

For more than 90 years Hallmark has designed greeting cards for life's special moments. Hallmark Card Studio Deluxe 2007 extends this tradition, making it easy to create one-of-a-kind Hallmark cards as unique as the people you care for. In three simple steps you can add personal photos, sentiments and clip art images of your choosing.

Our new Deluxe 2007 version includes:

- 7,500+ Hallmark Cards and Projects: Design cards for all occasions – birthdays, holidays, weddings and more
- 1,000+ New Designs
- **15,000+ Clip Art Images:** Complement your cards with sensational artwork.
- Brand New User Interface
- Exclusive Hallmark Fonts
- **Event Planner:** Stay organized with address books, mailing lists and date notification.

- Enhanced Digital Photography Features: Easily add your own photos to cards and enhance them using Card Studio's enhanced photo editor.
- Hallmark E-Cards: Send your personalized cards and projects via e-mail with just one click.